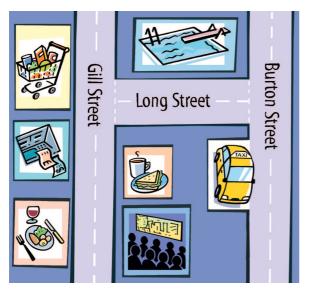

## 

1 <u>Is there a cinema near here?</u>
Yes, there is. It's in Gill Street, next to the café.

Yes, there is. It's next to the cinema.

Yes, there is. It's in Burton Street, behind the café.

Yes, there is. It's in Long Street.

Yes, there is. It's opposite the cinema.

Yes, there is. It's between the supermarket and the restaurant.