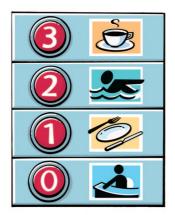

## 2 Look at the hotel lift and the questions. Write the answers.

| 1 | Is there a restaurant in the hotel? | Yes, there is. It's on the first floor. |
|---|-------------------------------------|-----------------------------------------|
| 2 | Is there a gym?                     | No, there isn't.                        |
| 3 | Is there a swimming pool?           |                                         |
|   |                                     |                                         |
| 4 | Is there a café?                    |                                         |

- 5 Is there a cash machine?
- **6** Where's reception?